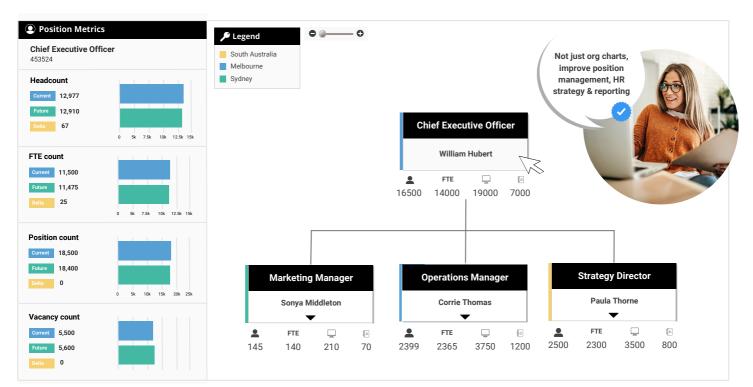

### **Advanced org charts**

org.manager provides dynamic org charts using live data from SuccessFactors. Using single sign-on, users can access easy-to-understand visuals, calculations & metrics. Interact with individual objects (org units, positions & employees) & map complex position relationships with ease.

# Workforce reporting

A complete overview of workforce KPIs in real-time, all measured against relevant benchmarks.

Display big data in easy-to-digest formats (<u>dashboard, sunburst,</u> <u>tree or map view</u>).