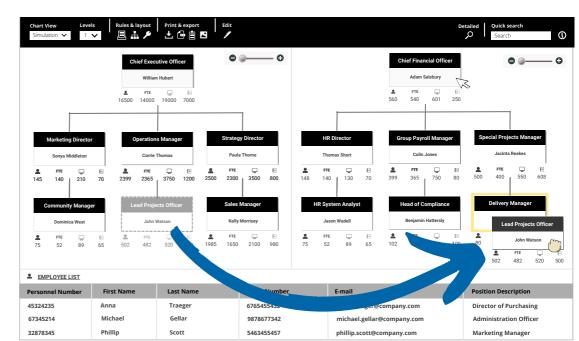

## Workforce modelling

- Design multiple new workforce structures using drag & drop (without altering your core HR data).
- Access live data from SuccessFactors, so you're always working with an up-to-date structure.
- See real-time updates to metrics with every object you move.

### Easy data writeback & rollout

org.manager uses the SuccessFactors MDF data format for automatic writeback of new workforce structures. Comprehensive reporting & file exports lets you easily manage each change into downstream HR systems.