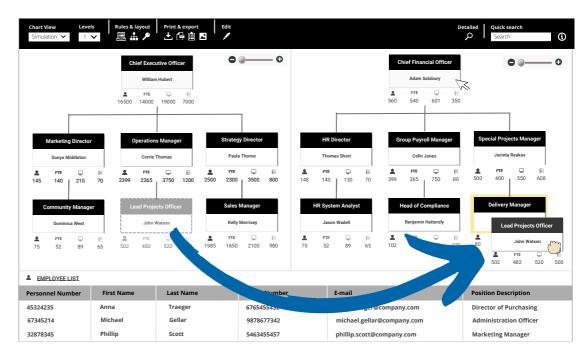

#### **Advanced org charts**

org.manager provides dynamic org charts using live data from SuccessFactors. Using single sign-on, users can access easy-to-understand visuals, calculations & metrics. Interact with individual objects (org units, positions & employees) & map complex position relationships with ease.

### Easy data writeback & rollout

org.manager uses the SuccessFactors MDF data format for automatic writeback of new workforce structures. Comprehensive reporting & file exports lets you easily manage each change into downstream HR systems.