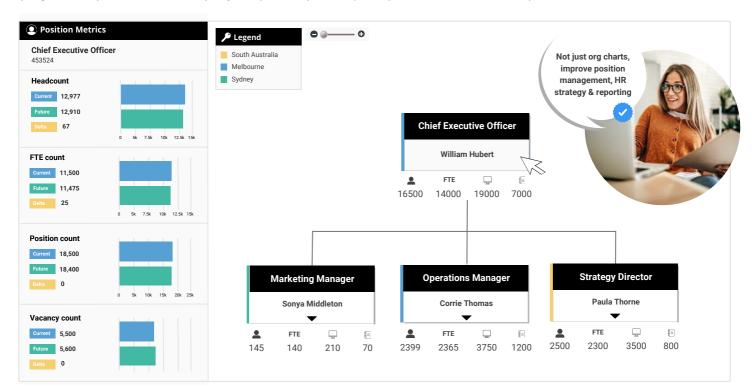

#### **Advanced org charts**

org.manager provides dynamic org charts using live data from SuccessFactors. Using single sign-on, users can access easy-to-understand visuals, calculations & metrics. Interact with individual objects (org units, positions & employees) & map complex position relationships with ease.

# Workforce reporting

A complete overview of workforce KPIs in real-time, all measured against relevant benchmarks.

Display big data in easy-to-digest formats (dashboard, sunburst, tree or map view).

✓ Use visualisation rules to highlight problem areas within the business.