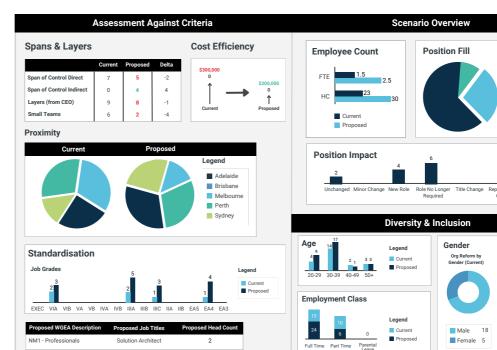

## Workforce modelling

- Design multiple new workforce structures using drag & drop (without altering your core HR data).
- Access live data from SuccessFactors, so you're always working with an up-to-date structure.
- See real-time updates to metrics with every object you move.

#### Or watch our 3 minute run through

Legend Direct Appointment Closed selection (Internal process)

Role No Longer

Org Reform by Gender (Proposed

Male

Female 14